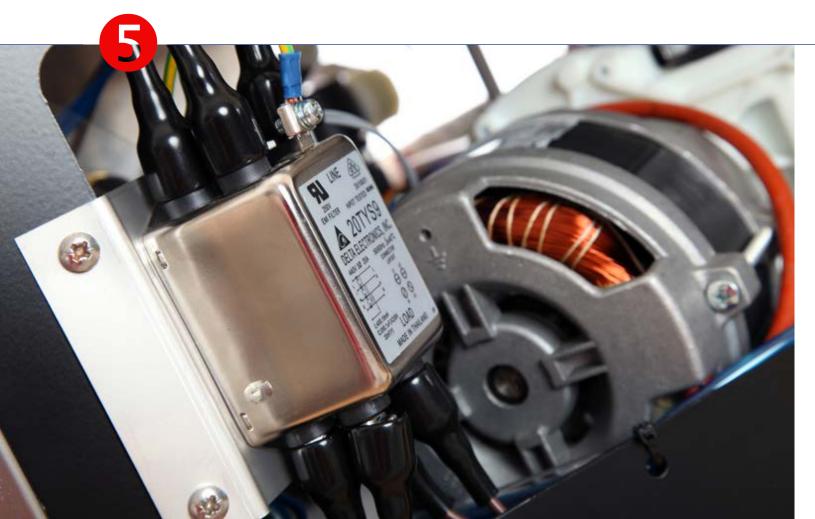

### **Self Diagnostics**

Each Clenaware Sovereign machine includes self diagnostics that will detail the problem and advise when it is around the corner.

The resultant is almost zero downtime and ease of problem identification. The machine is its own technician.

### **Fresh water machine**

Unlike other machines that reuse the wash water, the Sovereign Glasswasher is a "Fresh Water Wash" machine which always ensures the last wash is the same as the first. The "Fresh Water Wash" system replaces the wash water after every wash, and what's more, the rinse water is always fresh to ensure that you obtain the same consistent "Perfect" result every time.