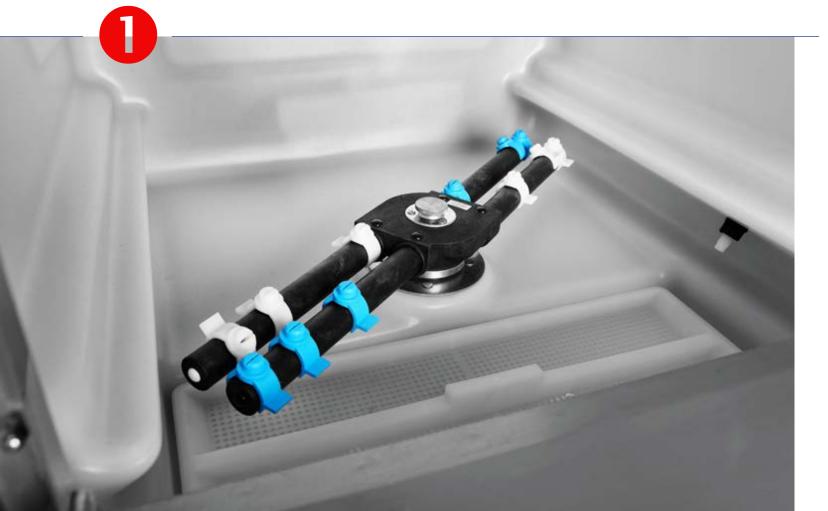

### **Fresh water machine**

Unlike other machines that reuse the wash water, the Sovereign Glasswasher is a "Fresh Water Wash" machine which always ensures the last wash is the same as the first. The "Fresh Water Wash" system replaces the wash water after every wash, and what's more, the rinse water is always fresh to ensure that you obtain the same consistent "Perfect" result every time.