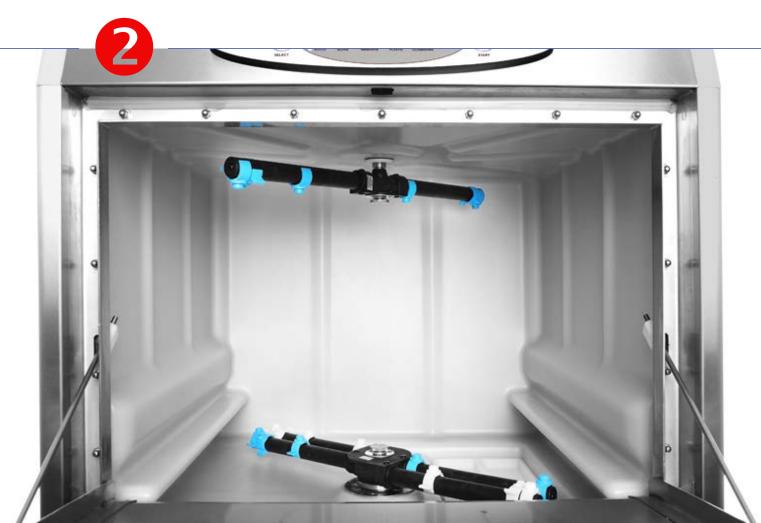

### **Fresh water machine**

Unlike other machines that reuse the wash water, the Sovereign Glasswasher is a "Fresh Water Wash" machine which always ensures the last wash is the same as the first. The "Fresh Water Wash" system replaces the wash water after every wash, and what's more, the rinse water is always fresh to ensure that you obtain the same consistent "Perfect" result every time.