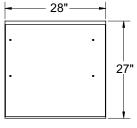

### Dimensional Information

LCR-G and LCR-S

**PLAN VIEW** 

FRONT ELEVATION

SIDE ELEVATION