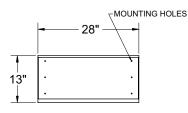

### Dimensional Information

LCR-G and LCR-S

**PLAN VIEW** 

FRONT ELEVATION

SIDE ELEVATION