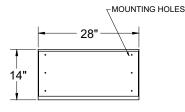

### Dimensional Information

LCR-G and LCR-S

**PLAN VIEW** 

FRONT ELEVATION

SIDE ELEVATION